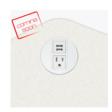

#### **Optional Power Module**

Optional round recessed power module, featuring a power plug and two USB ports, is available in both standard and hospital grade. The module finish is offered in black or white, is positioned in the center of coffee tables and near the edge of end tables.