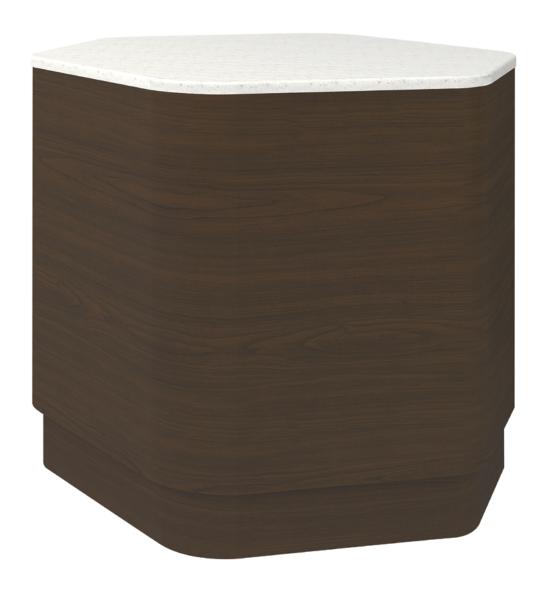

## diamante Occasional Tables

The surface of the Diamante occasional table collection holds magazines and interesting art pieces beautifully. These tables are artful conversation pieces and highly functional. You will appreciate the simplicity of the shape, from the solid surface tops to the plinth base, coupled with the drama and fluidity of the design. The collection includes two coffee and an end table. A black or white standard or hospital grade round recessed power module is available and is optional.

Model: DIAMTBLA1B 22W 18D 18H

**Durable Finish** 

Kwalu's proprietary finish doesn't have any of the drawbacks of wood. The finish is moisture impervious, easy to clean and maintenance-free.

Corian®/ Hanex®/ Krion®

### Statement of Line

22W 18D 18H

36W 29D 15H

36W 29D 15H

DIAMTBLC1A 43.5W 29D 15H

**DIAMTBLC1BG1** 43.5W 29D 15H

22W 18D 18H

**DIAMTBLB1B** 36W 29D 15H